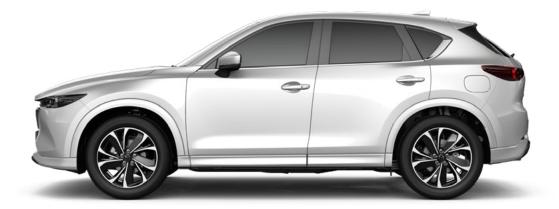

## A BOLD RANGE OF SIGNATURE COLOURS

SOUL RED CRYSTAL

MACHINE GREY

RHODIUM WHITE

JET BLACK

ARCTIC WHITE

PLATINUM QUARTZ

POLYMETAL GREY