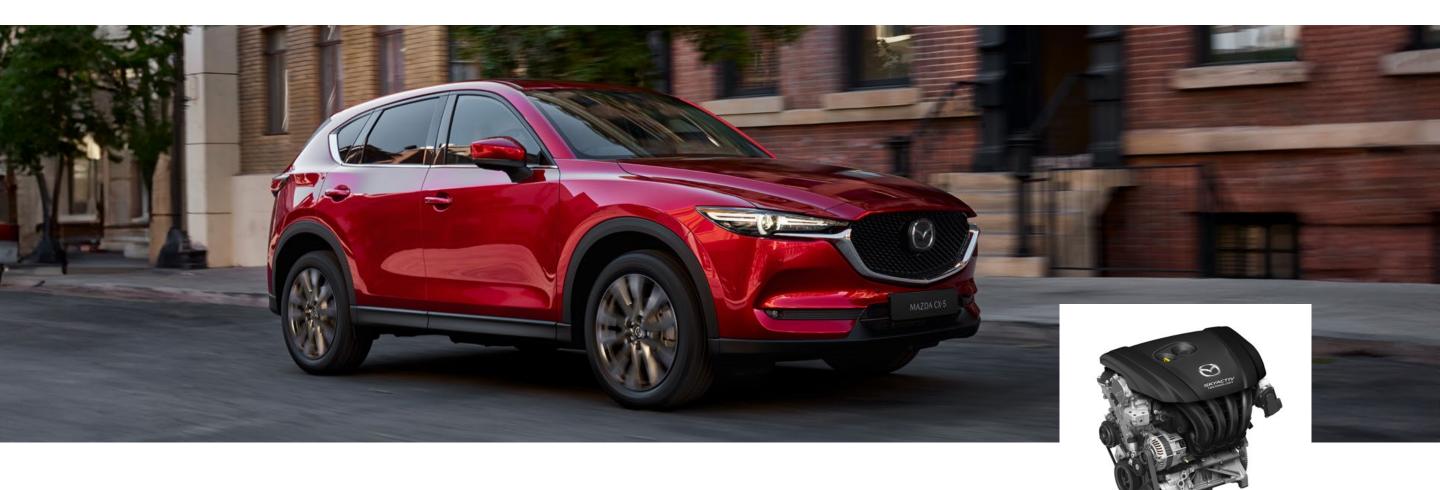

## SKYACTIV-G 2.0L

SKYACTIV-G engines offer remarkable fuel efficiency and robust torque across low to mid-range speeds, ensuring linear acceleration and a dynamic driving experience in any scenario. The 2.0L engine produces 121 kW power and 213 Nm torque, with an impressive fuel consumption of just 6.9L per 100 km.

## SKYACTIV-DRIVE AUTOMATIC TRANSMISSION

The 6-speed automatic transmission merges the advantages of traditional automatic, continuously variable, and dual-clutch systems, enhanced by a gearshift control that anticipates driving intentions.