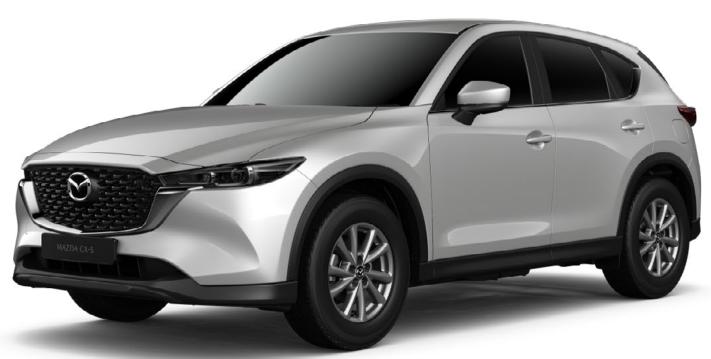

## 2.0L ACTIVE

#### Features:

- 17" Alloy Wheels Silver Metallic
- Reverse Camera
- Android Auto<sup>™</sup> & Wireless Apple CarPlay<sup>®</sup>
- Seat trim: Black Cloth
- Air-conditioning: Dual-zone climate control
- Front rain-sensing wipers

## Starting at R570 500

\*Available in automatic transmission.