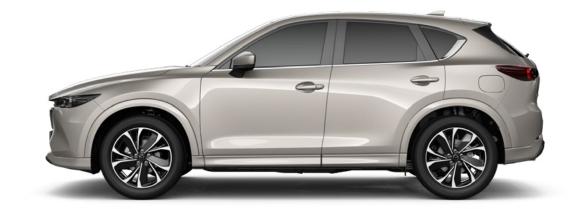

## MAZDA CX-5 COLOUR RANGE

## A BOLD RANGE OF SIGNATURE COLOURS

SOUL RED CRYSTAL

MACHINE GREY

RHODIUM WHITE

JET BLACK

ARCTIC WHITE

PLATINUM QUARTZ

POLYMETAL GREY