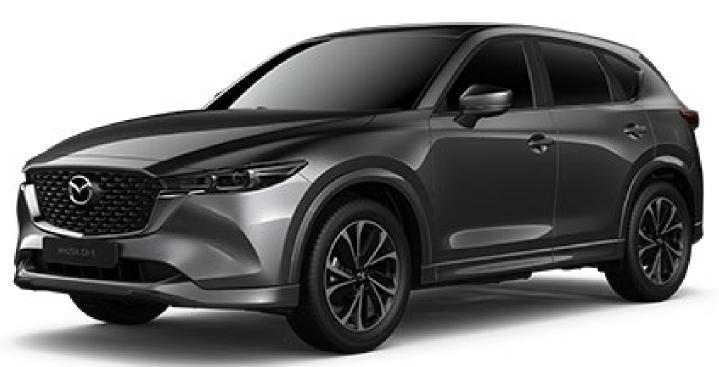

## 2.0L DYNAMIC

#### Features:

- 19" Alloy Wheels Black Metallic + Machining
- Power liftgate
- Wireless Charging
- Seat trim: Black Leather + Piping
- Smart Keyless Entry
- Front seat adjustment: 8-Way Power adjustable (Driver)

#### Starting at R617 900

\*Available in automatic transmission