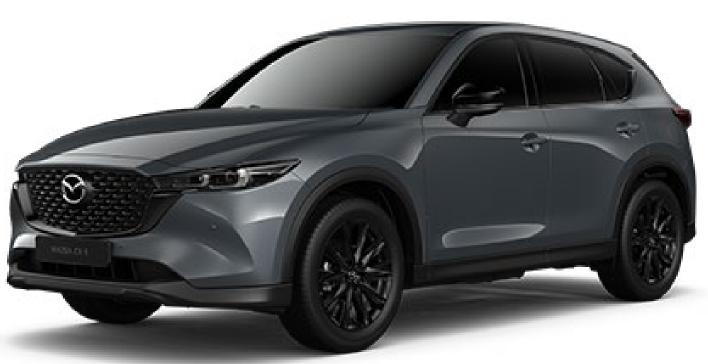

## 2.0L CARBON EDITION FWD

#### Features:

- 19" Alloy Wheels Black Metallic
- Hands-free liftgate
- Head-Up Display (HUD): Windshield display
- Black Leather & Suede Combination
- Lane Departure Warning (LDW)
- Smart City Brake Support (SCBS): Front & Rear
- Blind Spot Monitoring (BSM)

#### Starting at R688 400 \*Available in automatic transmission.