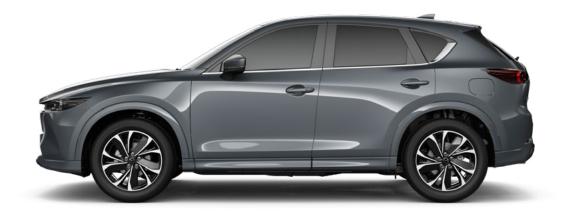

## MAZDA CX-5 COLOUR RANGE

## A BOLD RANGE OF SIGNATURE COLOURS

SOUL RED CRYSTAL

MACHINE GREY

RHODIUM WHITE

JET BLACK

ARCTIC WHITE

PLATINUM QUARTZ

POLYMETAL GREY