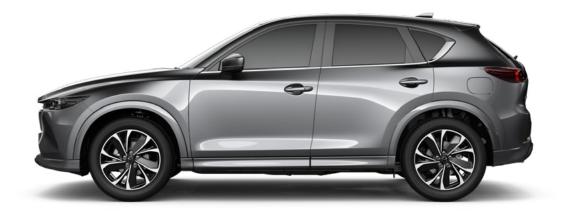

## A BOLD RANGE OF SIGNATURE COLOURS

SOUL RED CRYSTAL

MACHINE GREY

RHODIUM WHITE

JET BLACK

ARCTIC WHITE

PLATINUM QUARTZ

POLYMETAL GREY