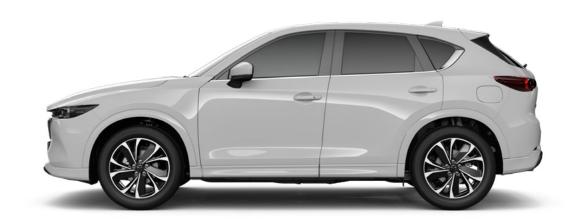

## A BOLD RANGE OF SIGNATURE COLOURS

SOUL RED CRYSTAL

MACHINE GREY

RHODIUM WHITE

JET BLACK

ARCTIC WHITE

PLATINUM QUARTZ

POLYMETAL GREY