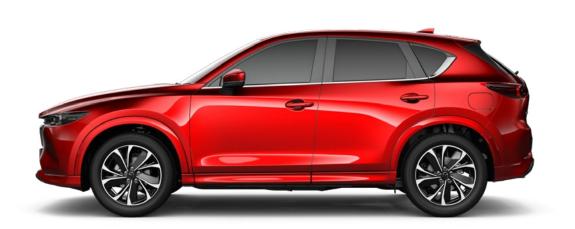

## A BOLD RANGE OF SIGNATURE COLOURS

SOUL RED CRYSTAL

MACHINE GREY

RHODIUM WHITE

JET BLACK

ARCTIC WHITE

PLATINUM QUARTZ

POLYMETAL GREY