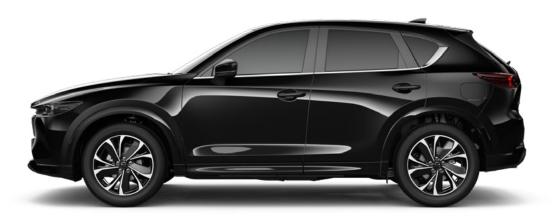

## MAZDA CX-5 COLOUR RANGE

## A BOLD RANGE OF SIGNATURE COLOURS

SOUL RED CRYSTAL

MACHINE GREY

RHODIUM WHITE

JET BLACK

ARCTIC WHITE

PLATINUM QUARTZ

POLYMETAL GREY