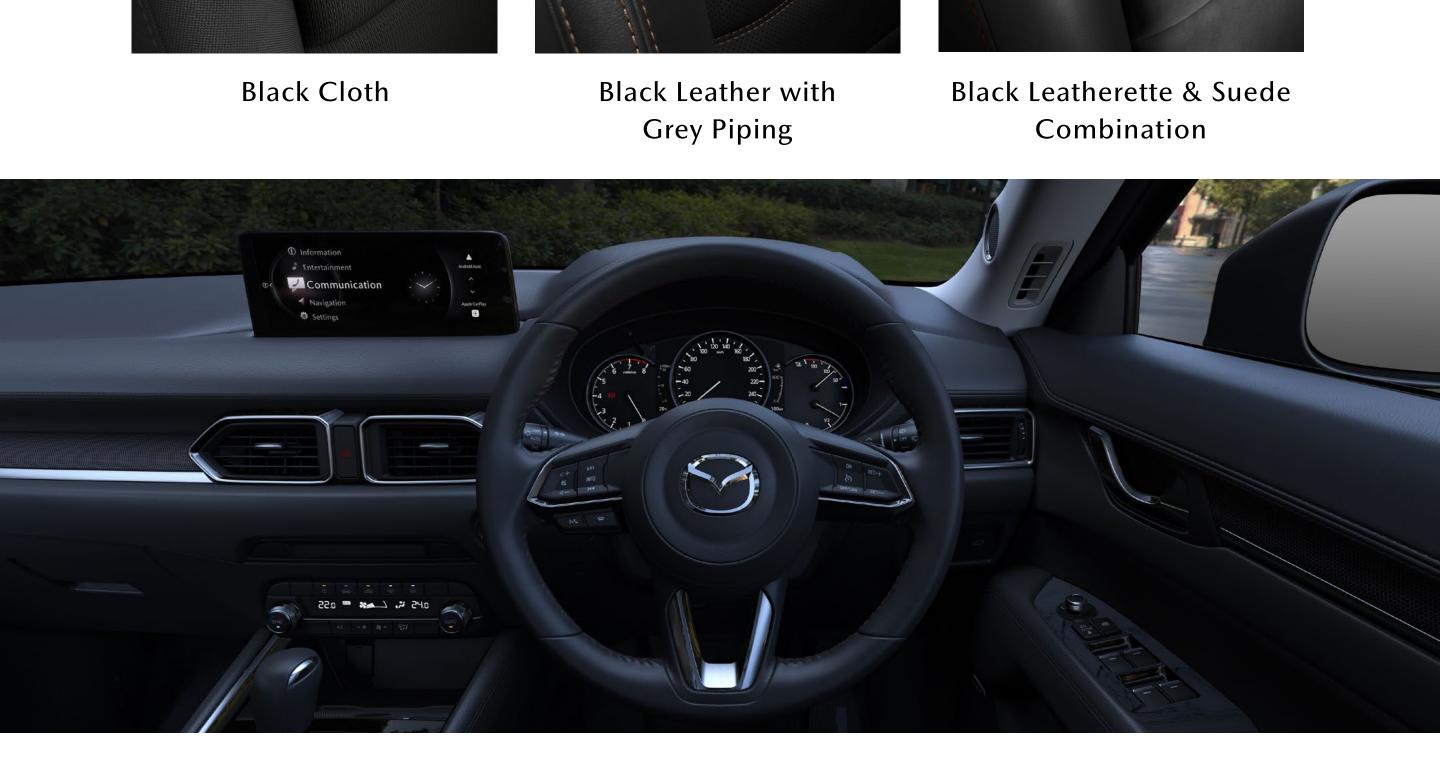

## ACTIVE EDITION

DYNAMIC EDITION

## CARBON EDITION

17" Metal Wheels (Silver Metallic)

19" Aluminium Wheels (Black Metallic & Machining)

19" Alloy Wheels (Black Metallic)

## **DRIVER-CENTRIC COCKPIT**

The elegantly crafted cabin surrounds the driver with carefully positioned controls to allow for an intuitive driving experience.

ACTIVE EDITION

## **CX-5 CARBON EDITION INTERIOR**

Ensured comfort driving with power lumbar support and 8-way power adjustable driver seat giving you the flexibility to set the ideal posture. This allows you precise control over your driving position, giving you the lumbar support you need to have a comfortable drive.