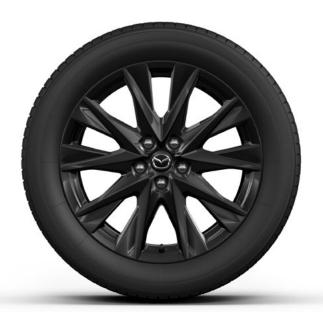

## CARBON EDITION

17" Metal Wheels (Silver Metallic)

19" Aluminium Wheels (Black Metallic & Machining)

19" Alloy Wheels (Black Metallic)