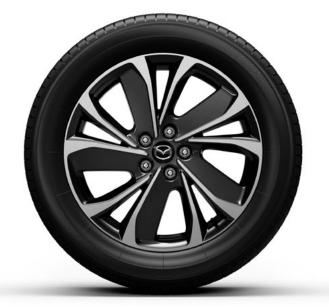

## CARBON EDITION

17" Metal Wheels (Silver Metallic)

19" Aluminium Wheels (Black Metallic & Machining)

19" Alloy Wheels (Black Metallic)