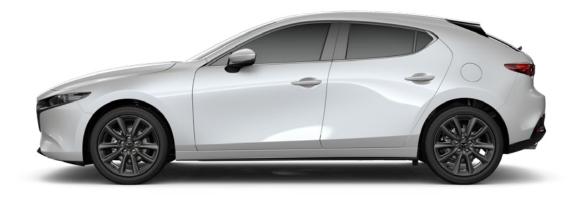

ditioning: Dual-zone climate control
- 10-Way power adjustable seat
- Blind Spot Monitoring
- Driver; Integrated Navigation
- Rear Cross Traffic Alert (RCTA)
- 12 Speaker BOSE® Sound system

#### Starting at R620 400

\*Available in automatic transmission.

VIEW SPECIFICATIONS



## 1.5L DYNAMIC



#### Features:

- Keyless entry
- Head-Up Display (HUD) Windshield Display
- 16" Alloy wheels (Silver Metallic)
- Wireless Charging
- Reverse Camera
- Android Auto<sup>™</sup> and Wireless Apple CarPlay<sup>®</sup>

#### Starting at R490 900

\*Available in manual or automatic transmission

VIEW SPECIFICATIONS

## MAZDA3 COLOUR RANGE





POLYMETAL GREY

## A BOLD RANGE OF SIGNATURE COLOURS



SOUL RED CRYSTAL



PLATINUM QUARTZ



MACHINE GREY



DEEP BLUE CRYSTAL



ARCTIC WHITE



JET BLACK



SNOWFLAKE WHITE PEARL



CERAMIC WHITE