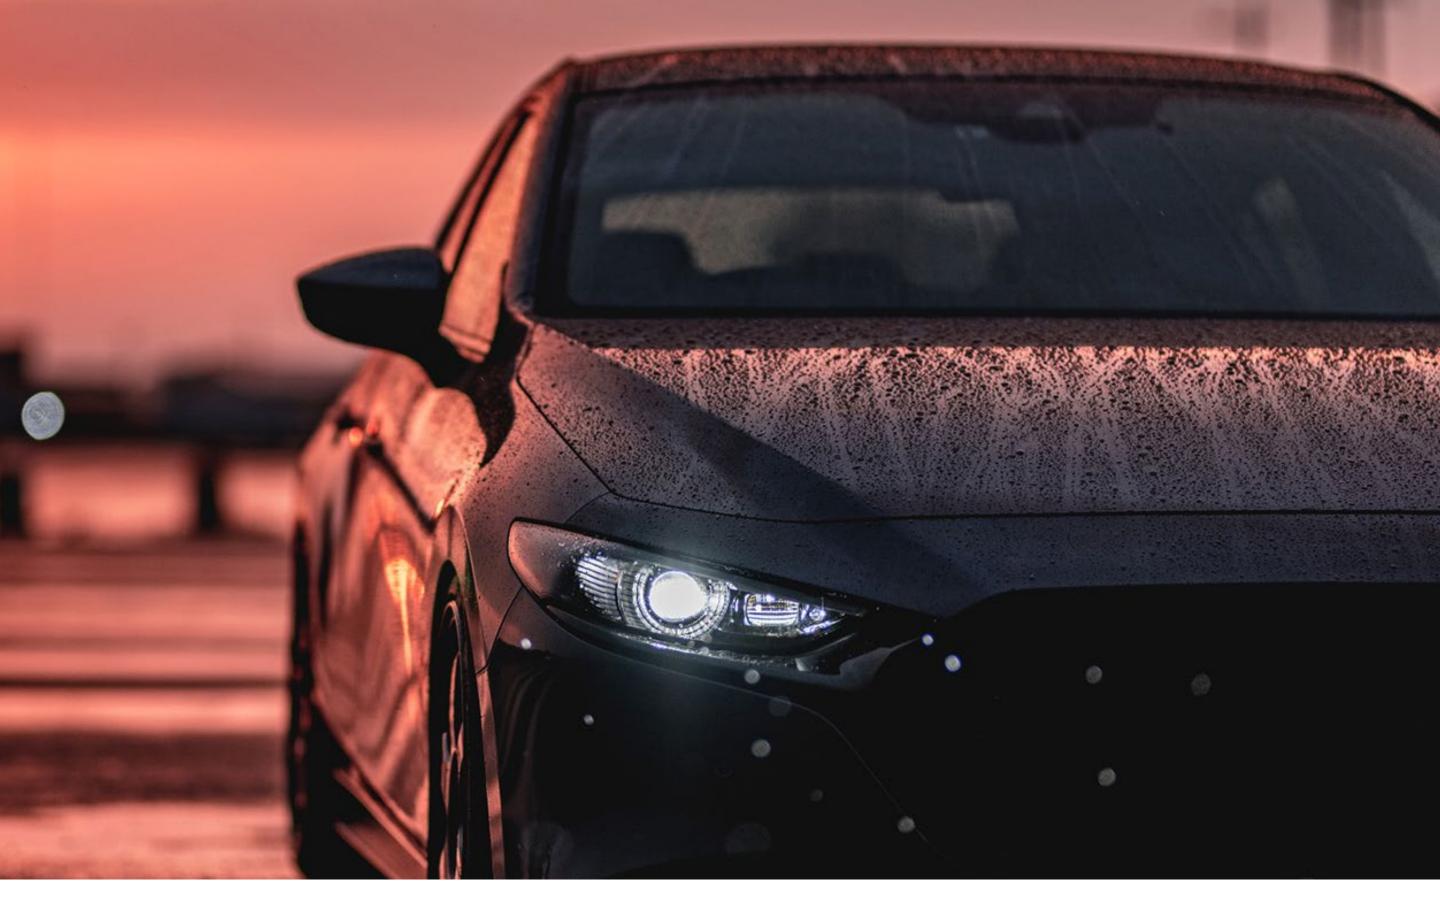

#### THE EVOLUTION OF SAFETY

True peace of mind is at the forefront of the next-generation Mazda3. A higher concentration of ultra-high tensile steel reinforces the chassis, while a newly developed knee airbag for the driver's seat is not only a first for Mazda, but comes as standard equipment. Paired with the latest in safety technology, like Dynamic Stability Control (DSC), every edition of the next-generation Mazda3 takes safe-ty to another level.

#### AN INTUITIVE EXPERIENCE

The next-generation Mazda3 consists of intuitive features that transform your drive into a truly effortless one. The headlamp automatic leveling system, which also complements the vehicle's safety features, adjusts the inclination of the head-lamps based on your car load to its height to avoid blinding oncoming traffic. While Mazda never compromises on style, you can enjoy the sunroof with power slide and tilt glass\* through the city and country roads. \*Sunroof is standard on the Astina edition only.