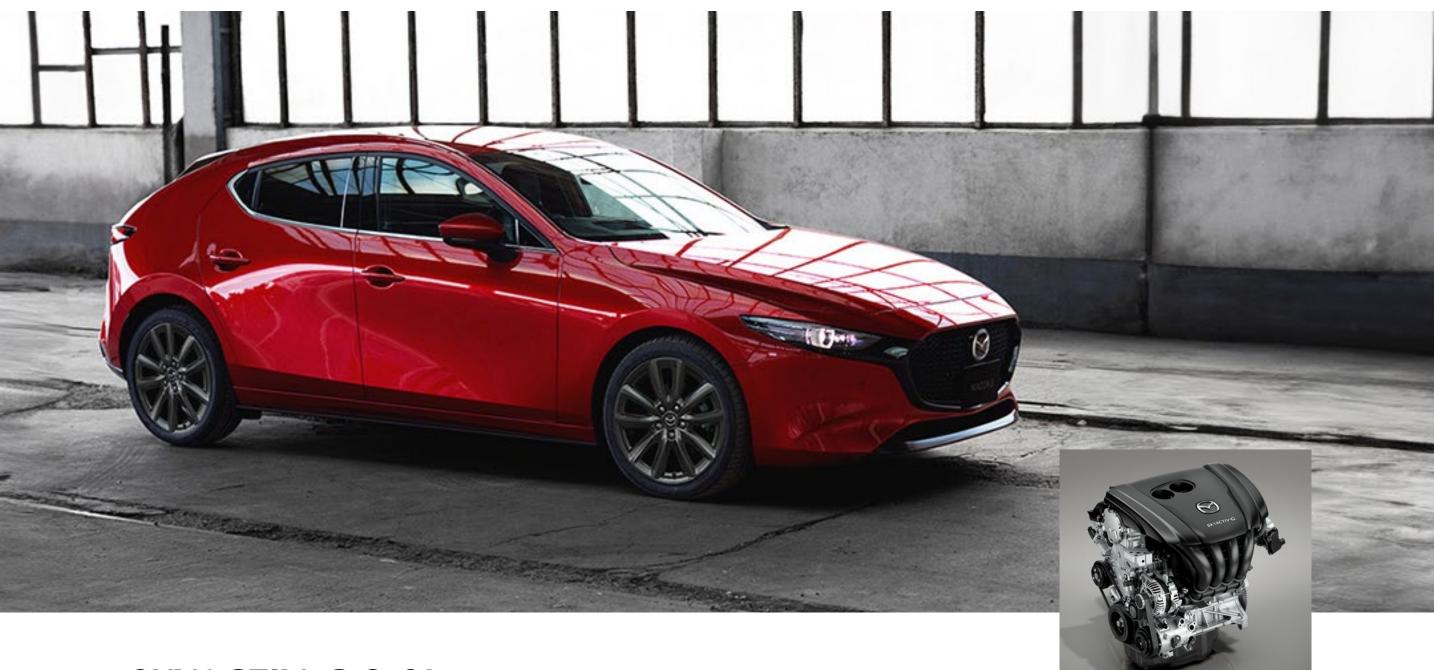

#### SKYACTIV-G 2.0L

SKYACTIV-G engines offer remarkable fuel efficiency and robust torque across low to mid-range speeds, ensuring linear acceleration and a dynamic driving experience in any scenario. The 2.0L engine produces 121 kW power and 213 Nm torque, with an impressive fuel consumption of just 6.3L per 100 km.