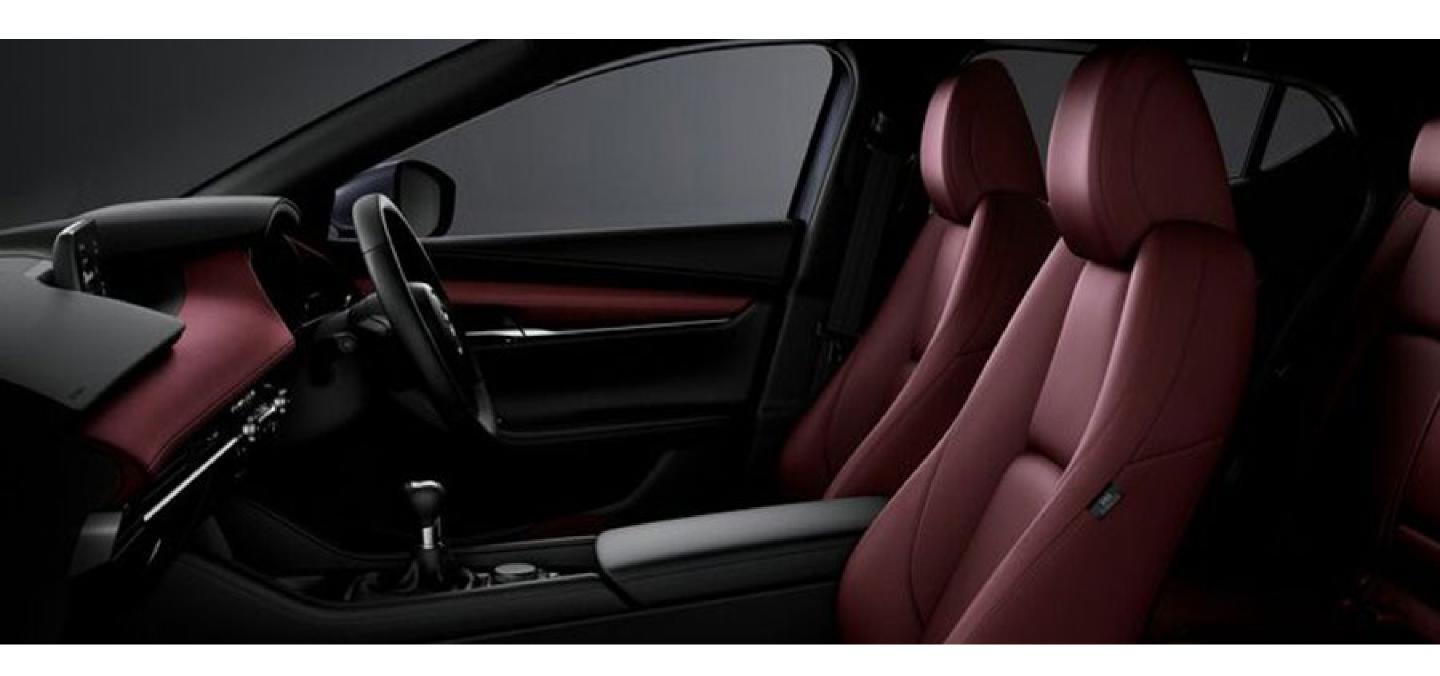

#### **DRIVER-CENTRIC COCKPIT**

The elegantly crafted cabin surrounds the driver with carefully positioned controls to allow for an intuitive driving experience.

DYNAMIC

ASTINA

ASTINA

Black Cloth

**Black Leather** 

Burgundy Red Leather

#### THE ULTIMATE DRIVER EXPERIENCE

The Mazda3's interior features exquisite black leather, blending comfort with a touch of elegance. The high-quality materials elevate the cabin's ambiance, providing a sophisticated and inviting driving experience. This luxurious design detail enhances every journey, making the Mazda3 a standout in both style and comfort.