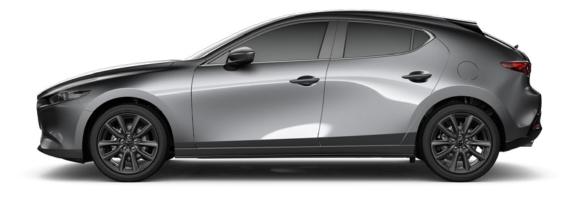

## MAZDA3 COLOUR RANGE

POLYMETAL GREY

## A BOLD RANGE OF SIGNATURE COLOURS

SOUL RED CRYSTAL

PLATINUM QUARTZ

MACHINE GREY

DEEP BLUE CRYSTAL

ARCTIC WHITE

JET BLACK

SNOWFLAKE WHITE PEARL