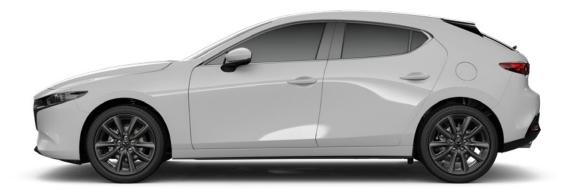

## MAZDA3 COLOUR RANGE

POLYMETAL GREY

## A BOLD RANGE OF SIGNATURE COLOURS

SOUL RED CRYSTAL

PLATINUM QUARTZ

MACHINE GREY

DEEP BLUE CRYSTAL

ARCTIC WHITE

JET BLACK

SNOWFLAKE WHITE PEARL