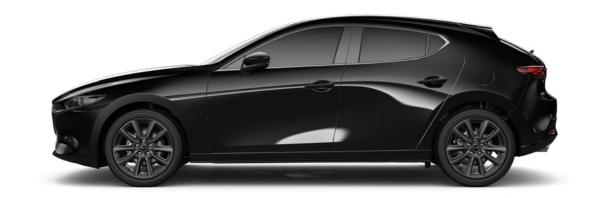

## MAZDA3 COLOUR RANGE

POLYMETAL GREY

## A BOLD RANGE OF SIGNATURE COLOURS

SOUL RED CRYSTAL

PLATINUM QUARTZ

MACHINE GREY

DEEP BLUE CRYSTAL

ARCTIC WHITE

JET BLACK

SNOWFLAKE WHITE PEARL