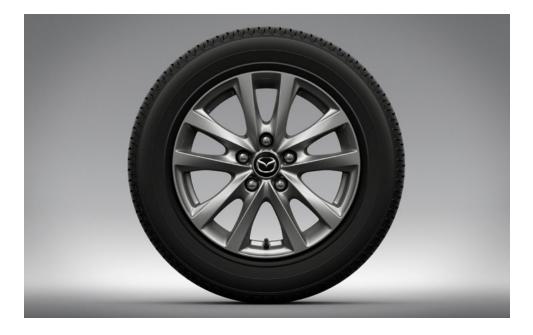

t for Mazda, but comes as standard equipment. Paired with the latest in safety technology, like Dynamic Stability Control (DSC), every edition of the next-generation Mazda3 takes safe-ty to another level.



#### SKYACTIV-G 2.0L

SKYACTIV-G engines offer remarkable fuel efficiency and robust torque across low to mid-range speeds, ensuring linear acceleration and a dynamic driving experience in any scenario. The 2.0L engine produces 121 kW power and 213 Nm torque, with an impressive fuel consumption of just 6.3L per 100 km.

# MAZDA3 EXTERIOR







#### **SIMPLICITY IN DESIGN**

Each aspect of the Mazda3 is crafted to enhance the bond between driver and vehicle. Embracing a minimalist philosophy, we've designed a cabin that's not just aesthetically pleasing but also supremely functional.



#### DYNAMIC EDITION

16" Alloy Wheels (Grey Metallic)

#### ASTINA EDITION



18" Alloy Wheels (Black Metallic)

VIEW MORE

# MAZDA3

#### **DRIVER-CENTRIC COCKPIT**

The elegantly crafted cabin surrounds the driver with carefully positioned controls to allow for an intuitive driving experience.

DYNAMIC

ASTINA

ASTINA







Black Cloth

**Black Leather** 

Burgundy Red Leather



### ENGINEERED TO A FEELING

What sets our designers and master craftsmen apart is their obsession with finding the ultimate form of beauty. Using their hands, they sculpt with clay to find forms, shapes and textures that bring beauty to life.

VIEW MORE



#### AN INTUITIVE EXPERIENCE

The next-generation Mazda3 consists of intuitive features that transform your drive into a truly effortless one. The headla