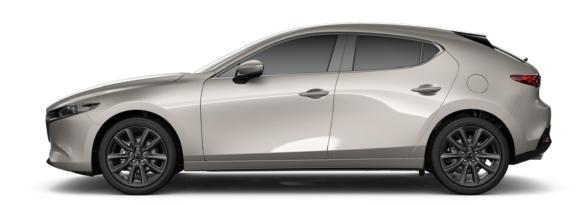

## A BOLD RANGE OF SIGNATURE COLOURS

SOUL RED CRYSTAL

PLATINUM QUARTZ

MACHINE GREY

DEEP BLUE CRYSTAL

ARCTIC WHITE

JET BLACK

SNOWFLAKE WHITE PEARL