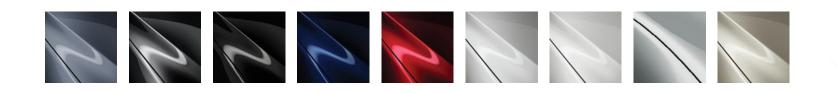

## MAZDA3 COLOUR RANGE

POLYMETAL GREY

## A BOLD RANGE OF SIGNATURE COLOURS

SOUL RED CRYSTAL

PLATINUM QUARTZ

MACHINE GREY

DEEP BLUE CRYSTAL

ARCTIC WHITE

JET BLACK

SNOWFLAKE WHITE PEARL

CERAMIC WHITE