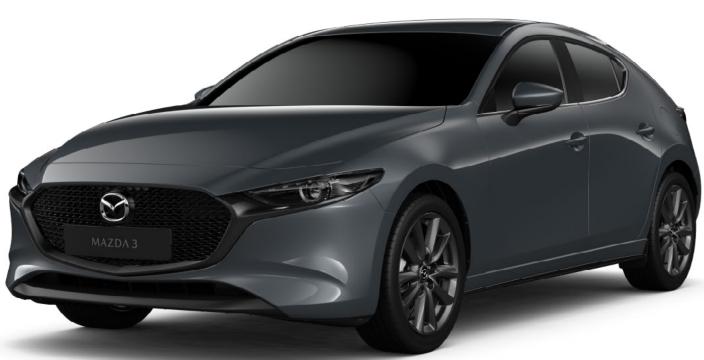

very journey. Complementing this feature, the advanced wing mirror technology includes Blind Spot Monitoring, enhancing both the vehicle's sleek design and safety. This integration boosts visibility and contributes to Mazda's commitment to delivering aesthetic appeal alongside practical functionality. Together, these innovations underscore a dedication to driver safety and sophisticated design.



#### THE ULTIMATE DRIVER EXPERIENCE

The Mazda3's interior features exquisite black leather, blending comfort with a touch of elegance. The high-quality materials elevate the cabin's ambiance, providing a sophisticated and inviting driving experience. This luxurious design detail enhances every journey, making the Mazda3 a standout in both style and comfort.



# MAZDA3 EDITIONS

## 2.0L ASTINA



#### Features:

- Air-conditioning: Dual-zone climate control
- 10-Way power adjustable seat
- Blind Spot Monitoring
- Driver; Integrated Navigation
- Rear Cross Traffic Alert (RCTA)
- 12 Speaker BOSE® Sound system

#### Starting at R620 400

\*Available in automatic transmission.

VIEW SPECIFICATIONS



## 1.5L DYNAMIC



#### Features:

- Keyless entry
- Head-Up Display (HUD) Windshield Display
- 16" Alloy wheels (Silver Metallic)
- Wireless Charging
- Reverse Camera
- Android Auto<sup>™</sup> and Wireless Apple CarPlay<sup>®</sup>

#### Starting at R490 900

\*Available in manual or automatic transmission

VIEW SPECIFICATIONS

## MAZDA3 COLOUR RANGE





POLYMETAL GREY

## A BOLD RANGE OF SIGNATURE COLOURS



SOUL RED CRYSTAL



PLATINUM QUARTZ



MACHINE GREY



DEEP BLUE CRYSTAL