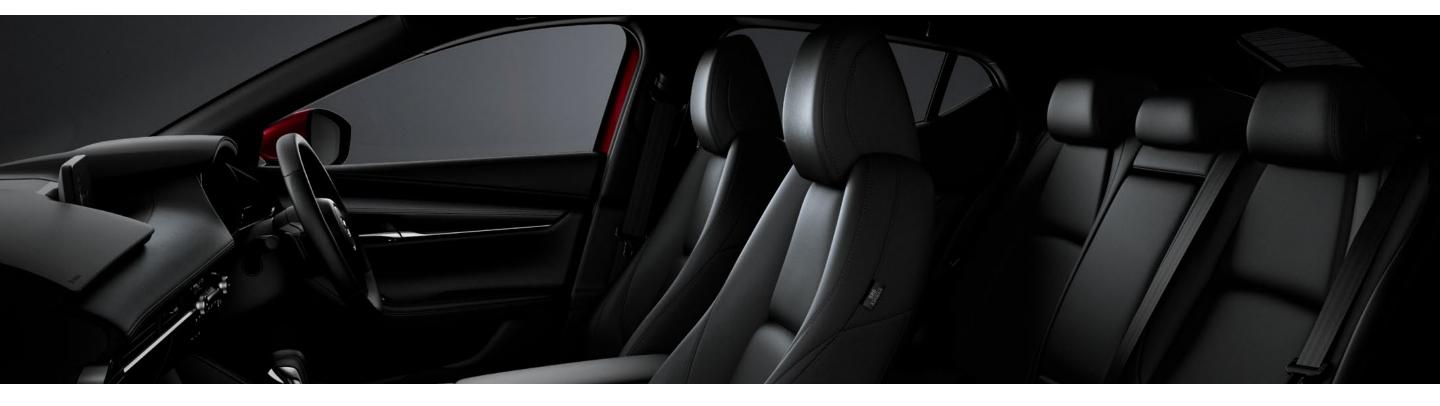

#### **DRIVER-CENTRIC COCKPIT**

The elegantly crafted cabin surrounds the driver with carefully positioned controls to allow for an intuitive driving experience.

DYNAMIC

ASTINA

ASTINA

Black Cloth

**Black Leather** 

Burgundy Red Leather

#### THE ULTIMATE DRIVER EXPERIENCE

The Mazda3's interior features exquisite black leather, blending comfort with a touch of elegance. The high-quality materials elevate the cabin's ambiance, providing a sophisticated and inviting driving experience. This luxurious design detail enhances every journey, making the Mazda3 a standout in both style and comfort.