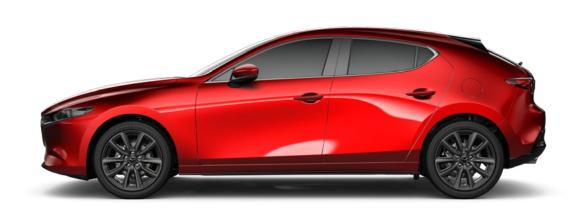

## A BOLD RANGE OF SIGNATURE COLOURS

SOUL RED CRYSTAL

PLATINUM QUARTZ

MACHINE GREY

DEEP BLUE CRYSTAL

ARCTIC WHITE

JET BLACK

SNOWFLAKE WHITE PEARL