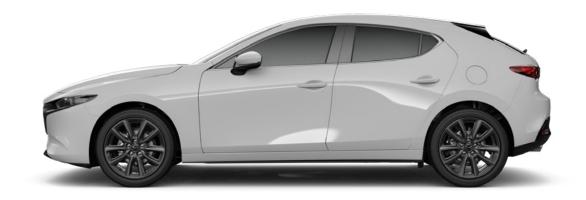

ate control
- 10-Way power adjustable seat
- Blind Spot Monitoring
- Driver; Integrated Navigation
- Rear Cross Traffic Alert (RCTA)
- 12 Speaker BOSE® Sound system

#### Starting at R620 400

\*Available in automatic transmission.

VIEW SPECIFICATIONS



## 1.5L DYNAMIC



#### Features:

- Keyless entry
- Head-Up Display (HUD) Windshield Display
- 16" Alloy wheels (Silver Metallic)
- Wireless Charging
- Reverse Camera
- Android Auto<sup>™</sup> and Wireless Apple CarPlay<sup>®</sup>

#### Starting at R490 900

\*Available in manual or automatic transmission

VIEW SPECIFICATIONS

## MAZDA3 COLOUR RANGE





POLYMETAL GREY

## A BOLD RANGE OF SIGNATURE COLOURS



SOUL RED CRYSTAL



PLATINUM QUARTZ



MACHINE GREY



DEEP BLUE CRYSTAL



ARCTIC WHITE



JET BLACK



SNOWFLAKE WHITE PEARL



CERAMIC WHITE