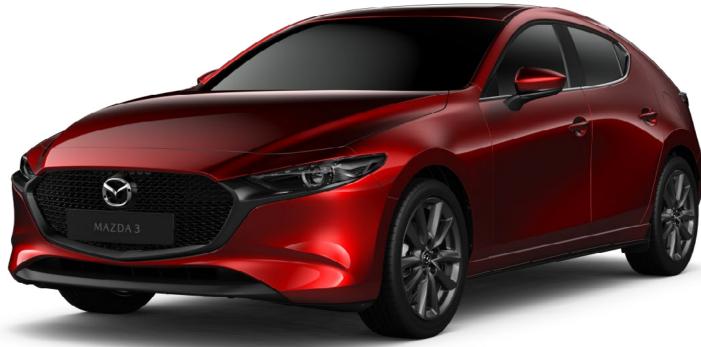

## A BOLD RANGE OF SIGNATURE COLOURS

SOUL RED CRYSTAL

PLATINUM QUARTZ

MACHINE GREY

DEEP BLUE CRYSTAL

ARCTIC WHITE

JET BLACK

SNOWFLAKE WHITE PEARL