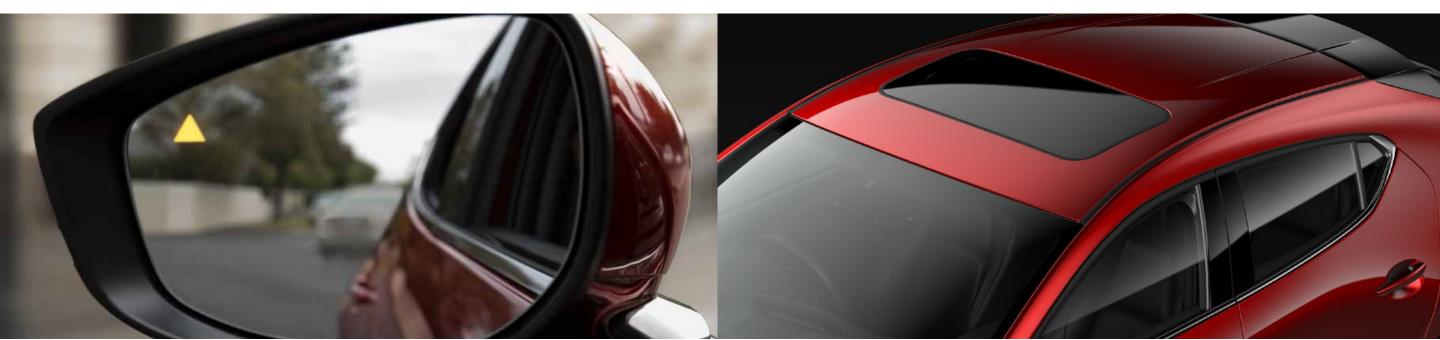

#### AN INTUITIVE EXPERIENCE

The next-generation Mazda3 consists of intuitive features that transform your drive into a truly effortless one. The headlamp automatic leveling system, which also complements the vehicle's safety features, adjusts the inclination of the head-lamps based on your car load to its height to avoid blinding oncoming traffic. While Mazda never compromises on style, you can enjoy the sunroof with power slide and tilt glass\* through the city and country roads. \*Sunroof is standard on the Astina edition only.

### **CONNECTED IN EVERY WAY**

The Mazda3 elevates the driving experience with its wide sun roof, offering expansive skyward views that bring a sense of openness and freedom to every journey. Complementing this feature, the advanced wing mirror technology includes Blind Spot Monitoring, enhancing both the vehicle's sleek design and safety. This integration boosts visibility and contributes to Mazda's commitment to delivering aesthetic appeal alongside practical functionality. Together, these innovations underscore a dedication to driver safety and sophisticated design.