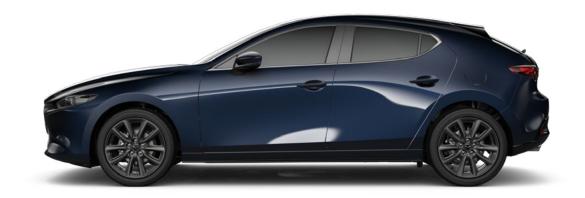

## MAZDA3 COLOUR RANGE

POLYMETAL GREY

## A BOLD RANGE OF SIGNATURE COLOURS

SOUL RED CRYSTAL

PLATINUM QUARTZ

MACHINE GREY

DEEP BLUE CRYSTAL

ARCTIC WHITE

JET BLACK

SNOWFLAKE WHITE PEARL