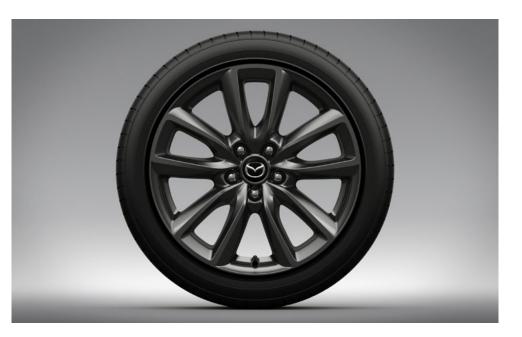

technology, like Dynamic Stability Control (DSC), every edition of the next-generation Mazda3 takes safe-ty to another level.



#### SKYACTIV-G 2.0L

SKYACTIV-G engines offer remarkable fuel efficiency and robust torque across low to mid-range speeds, ensuring linear acceleration and a dynamic driving experience in any scenario. The 2.0L engine produces 121 kW power and 213 Nm torque, with an impressive fuel consumption of just 6.3L per 100 km.

# MAZDA3 EXTERIOR







#### **SIMPLICITY IN DESIGN**

Each aspect of the Mazda3 is crafted to enhance the bond between driver and vehicle. Embracing a minimalist philosophy, we've designed a cabin that's not just aesthetically pleasing but also supremely functional.



#### DYNAMIC EDITION

16" Alloy Wheels (Grey Metallic)

#### ASTINA EDITION



18" Alloy Wheels (Black Metallic)

VIEW MORE

# MAZDA3

#### **DRIVER-CENTRIC COCKPIT**

The elegantly crafted cabin surrounds the driver with carefully positioned controls to allow for an intuitive driving experience.

DYNAMIC

ASTINA

ASTINA







Black Cloth

**Black Leather** 

Burgundy Red Leather



### ENGINEERED TO A FEELING

What sets our designers and master craftsmen apart is their obsession with finding the ultimate form of beauty. Using their hands, they sculpt with clay to find forms, shapes and textures that bring beauty to life.

VIEW MORE



#### AN INTUITIVE EXPERIENCE

The next-generation Mazda3 consists of intuitive features that transform your drive into a truly effortless one. The headlamp automatic leveling system, which also complements the vehicle's safety featu