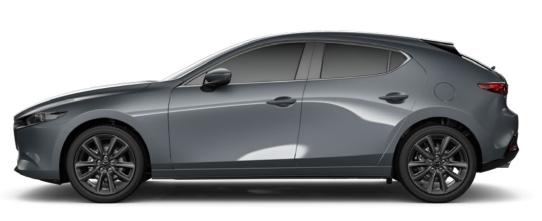

#### DYNAMIC EDITION

16" Alloy Wheels (Grey Metallic)

#### ASTINA EDITION

18" Alloy Wheels (Black Metallic)

VIEW MORE